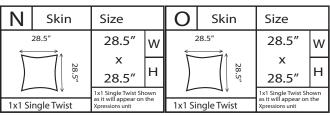

## Focus Area Key

focus area is always 3"-5" inside edge of all four sides on all skin styles and sizes

see xpressions-snap.com for details

Skin

Size

30"

Х

28"