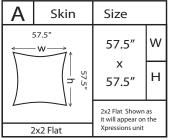

## Focus Area Key

focus area is always 3"-5" inside edge of all four sides on all skin styles and sizes

see xpressions-snap.com for details

Skin

Size

30"

Х

28"