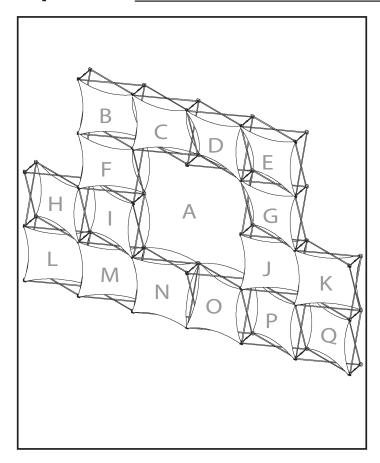

## xpressions SNAP!

|                  | L    | 2,72,1101                                                             |        |                  |       |                                                                       |             |
|------------------|------|-----------------------------------------------------------------------|--------|------------------|-------|-----------------------------------------------------------------------|-------------|
| В                | Skin | Size                                                                  |        | C                | Skin  | Size                                                                  |             |
| 28.5″            |      | 28.5" W                                                               |        | 28.5″            |       | 28.5"                                                                 | W           |
| 28.5"            |      | x<br>28.5"                                                            | 3.5" H |                  | 28.5" | x<br>28.5"                                                            | Н           |
| 1x1 Single Twist |      | 1x1 Single Twist Shown<br>as it will appear on the<br>Xpressions unit |        | 1x1 Single Twist |       | 1x1 Single Twist Shown<br>as it will appear on the<br>Xpressions unit |             |
| D                | Skin | Size                                                                  |        | Ε                | Skin  | Size                                                                  |             |
| 28.5″            |      | 28.5"                                                                 | W      | 28.5"            |       | 28.5"                                                                 | W           |
| 28.5"            |      | x<br>28.5"                                                            | Н      |                  |       | x<br>28.5″                                                            | Н           |
| 1x1 Single Twist |      | 1x1 Single Twist Shown<br>as it will appear on the<br>Xpressions unit |        | 1x1 Single Twist |       | 1x1 Single Twist Sh<br>as it will appear on<br>Xpressions unit        | nown<br>the |
| F                | Skin | Size                                                                  |        | G                | Skin  | Size                                                                  |             |
| 28.5″            |      | 28.5"                                                                 | W      | 2                | 28.5″ | 28.5"                                                                 | W           |
| 28.5"            |      | x<br>28.5"                                                            | Н      | 28.5"            |       | x<br>28.5"                                                            | Н           |
| 1x1 Single Twist |      | 1x1 Single Twist Shown<br>as it will appear on the<br>Xpressions unit |        | 1x1 Single Twist |       | 1x1 Single Twist Shown<br>as it will appear on the<br>Xpressions unit |             |